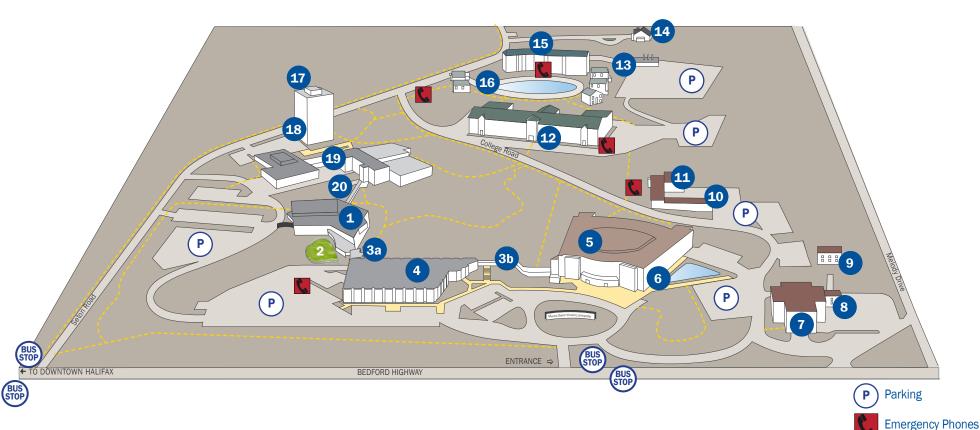

### **Seton Academic Centre**

- Academic Advising
- · Cultural Studies
- Deans' Offices
- · Economics Department
- English Department
- Faculty of Education
- History Department
- · Information Technology
- Modern Languages Department
- Mount Print Shop
- MSVU Art Gallery
- Political & Canadian Studies Department

### **E. Margaret Fulton Communications Centre**

- Distance Learning and Continuing Education
- Information Technology & Services
- Library & Learning Commons

#### **McCain Centre**

- · Alexa McDonough Institute for Women, Gender & Social Justice
- Business & Tourism Department
- Centre for Women in Business
- Communication Studies Department
- Co-operative Education
- Dr. Rosemarie Sampson Centre on Aging
- Maritime Data Centre / Nova Scotia Centre on Aging
- Women's Studies (inc. Nancy's Chair)

### Riva Spatz Women's Wall of Honour www.womenswallofhonour.ca

### **Rosaria Student Centre**

- Bookstore
- Crow's Nest (The Corner Store)
- Facilities & Conference Services
- · Mount Fitness Centre (Athletics, Recreation and A. Garnet Brown Gymnasium)
- · Students' Union Offices/Info Desk
- · The Fountain Play Centre
- Vinnie's Pub

## **Evaristus Hall**

- · Admissions/Registrar's Office
- Applied Human Nutrition Department
- Biology Department
- Chemistry Department
- Child & Youth Study Department
- Communications & Marketing
- Family Studies & Gerontology Department
- Financial Services
- International Education Centre
- Mathematics Department
- Office of Student Experience (Career Planning, Counselling, Disability, Financial Aid, Residence Life Services)
- Peace & Conflict Studies
- · Philosophy/Religious Studies
- President's Office
- Psychology Department
- Recruitment/Campus Tours
- Research Office
- · Sociology/Anthropology Department
- VP Academic & VP Administration Offices

### **Assisi Hall**

- · Health Office & Physiotherapy
- Safety & Security (Information Desk)

# **CAMPUS MAP**

166 Bedford Highway Halifax, NS B3M 2J6 Canada | msvu.ca Phone: 902.457.6788

@MSVU\_Halifax

MountSaintVincentUniversity

Margaret Norrie McCain Centre for Teaching,

E. Margaret Fulton Communications Centre

Riva Spatz Women's Wall of Honour

Learning and Research

**RBC West Link** 

RBC North Link

(including Library)

Seton Academic Centre

(including Seton Café)

MSVU Art Gallery

Research/FoodARC **Advancement House** 

**Aboriginal Student Centre** 

- Seton Annex **10**
- **11** Child Study Centre
- **Evaristus Hall**
- Art Landry Building (Central Heating Plant)
- **14** The Meadows

- **15** Westwood (residence)
- **16** The Birches (residence) **17** Assisi Hall (residence)
- **18** Assisi (including Campus Security, Health Services and LifeMark)
- 19 Rosaria Student Centre (including Dining Hall, Vinnie's Pub, Mount Fitness Centre)
- **20** Student Legacy Lane (pedway)